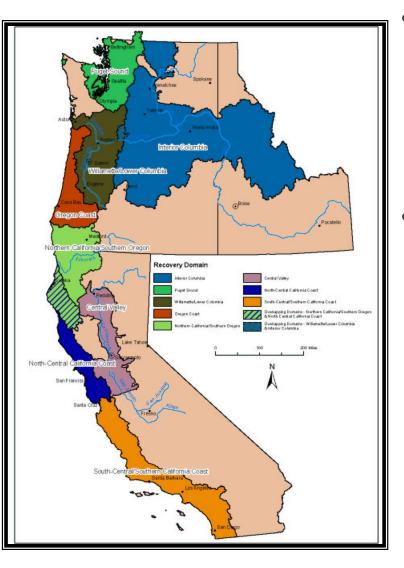

Faculty Summit2010

Environmental Data Management

Deb Agarwal
Berkeley Water Center - University of California and
Lawrence Berkeley National Laboratory

### Global and Regional Eco-Science



- A major shift is happening in the way eco-science is done.
  - Moving from individual studies of local processes to collaborative studies of regional and global processes. (e.g. studying the impact of climate change)
- Studying global scale environmental processes requires:
  - Integration of local, regional, and global spatial scales.
  - Integration across disciplines, e.g., climatology, hydrology, forestry, etc., and across methodologies (field observations, remote sensing, and modeling).





#### Data Rich Environment

- National and International Datasets
  - USGS National Water Information System
  - NOAA National Climatic Data Center
  - FLUXNET Network
  - Satellite data (e.g. MODIS)
- Local Datasets
  - Local Agencies
  - Companies (e.g. Timber)
  - Ecology Organizations
  -