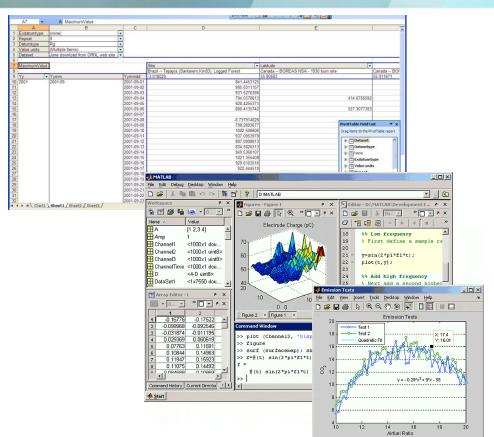

### Data Access and Mining – Time Series Data

- Organize data by its natural dimensions
  - Watershed
  - Stream
  - Data type
  - Time
  - etc
- Select
  - Aggregations yearly, monthly, stream, etc
  - Filters watershed, years,
- Search for specific characteristics
- Browse and display data in the way that makes sense to the viewer

### Data Analysis Infrastructure For Time Series Data

Distributed Data

Sets

**Environmental Data Server** 