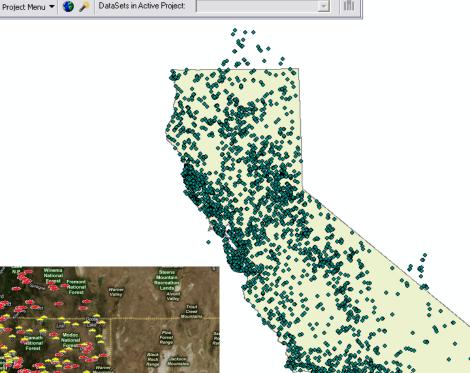

## Data Synthesis – The Challenge of Bringing it all Together

USGS stream gauges
Coho presence/absence data
MODIS evapotranspiration
Cross section locations
Samples from 1997
Stream temperature gauges
Water system
Obstructions and other
Human activities

## Salmon Lifestages - Different Conditions