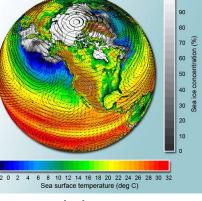

#### Data Rich Environment

- National and International Datasets
  - USGS National Water Information System
  - NOAA National Climatic Data Center
  - FLUXNET Network
  - Satellite data (e.g. MODIS)
- Local Datasets
  - Local Agencies
  - Companies (e.g. Timber)
  - Ecology Organizations
  - Individual Researchers