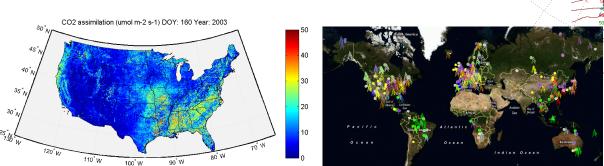

#### Global Convergence in the Temperature Sensitivity of Respiration at Ecosystem Level

Miguel D. Mahecha<sup>1,2\*</sup>, Markus Reichstein<sup>1</sup>, Nuno Carvalhais Gitta Lasslop1, Holger Lange4, Sonia I, Seneviratne essandro Cescatti8, Ivan A. Janssens9, Mirco Migliavacca Leonardo Montagnani11,12, Andrew D. Richardson1 dax Planck Institute for Rionsochemistry, 07745 Jona, German Universitätsstrasse 16, 8092 Zurich, Switzerland ildade de Ciências e Tecnologia, FCT, Universidade Nova de Lisbo iorsk Institutt for skog og landskap, N-1431 Ås, Norway partment of Environmental Science, Policy and Manageme ersity of California, Berkeley, CA 94720, USA RT. Federal Research Station, Reckenholzstr. 191, CH-8046 Zurich, Swit r Centre for Climate Change, McMaster University, Hamilton, Ontario, Canada <sup>8</sup>European Commission, Joint Research Center Institute for Environment and Sustainability, Ispex, Ital t of Biology, University of Antwerpen, Universiteitsplein 1, 2610 Wilrijk, Belgiu Remote Sensing of Environmental Dynamics Laboratory, DISA' University of Milano-Bicocca, Milano, Italy tali. Agenzia per l'Ambiente. Provincia Autonoma di Bolzano. Bolzano. I alty of Sciences and Technologies, Free University of Bozen-Bolzan Department of Organismic and Evolutionary Biolog rard University, HUH, 22 Divinity Avenue, Cambridge, MA 02138, US.

Paper: Terrestrial Gross Carbon Dioxide Uptake: Global Distribution and Co-variation with Climate

thors: Christian Beer, Markus Reichstein, Enrico Tomelleri, Philippe Clais, Martin Jung, Nuno Carvalhais, Christian Råodenbeck, M. Altaf Arain, Dennis Baldocchi, Gordon B. Bona berte Bondeau, Alessandro Cescetti, Gitta Lasslop, Anders Lindroth, Mark Lomes, Sebastiaan Luysseert, Hank Margolis, Keith W. Oleson, Olivier Roupsard, Elmar Veenendaal, colas Viory, Christopher Williams, F. Jan Woodward, Dario Papale