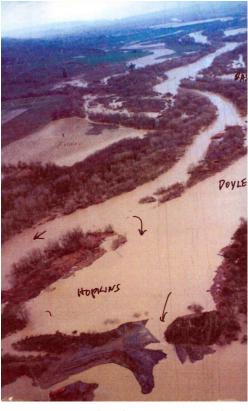

## Data Synthesis – The Challenge of Bringing it all Together

USGS stream gauges
Coho presence/absence data
MODIS evapotranspiration
Cross section locations
Samples from 1997
Stream temperature gauges
Water system
Obstructions and other
Human activities