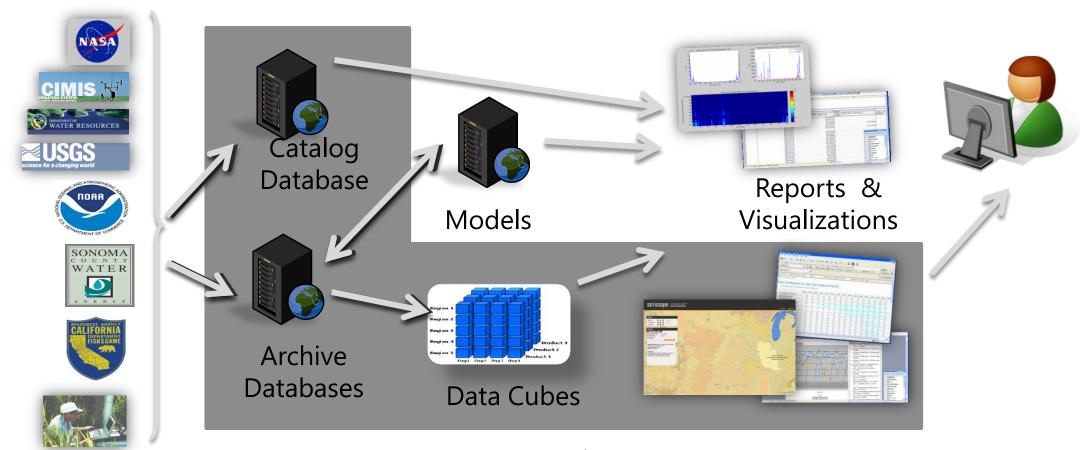

### Data Access and Mining – Time Series Data

- Organize data by its natural dimensions
  - Watershed
  - Stream
  - Data type
  - Time
  - etc
- Select
  - Aggregations yearly, monthly, stream, etc
  - Filters watershed, years,
- Search for specific characteristics
- Browse and display data in the way that makes sense to the viewer

### Data Analysis Infrastructure For Time Series Data

Distributed Data

Sets

**Environmental Data Server** 

#### Non-Time Series Data

- One-time or infrequent event information
- Approximate measurements
- Raster images
- Photographs
- Video
- GIS information and shape files
- Model output

#### A Start on this Issue

- Mashups
  - Browsing in a geographic view
  - Overlays of rasters
  - Popups with data
- Geographic Information System (GIS)
  - Connection to time series data
  - Operate in a geographic tool

## Synthesis Challenge

- Find the data needed Agency sites, individual researchers, networks, . . .
- Convert it to a format and units appropriate to the analysis
- Interpolate in space or time as needed
- Gap fill and quality assess
- Understand appropriate use and limitations
- Perform the analysis
- Gather all the 'fair-use' criteria and acknowledgments
- Publish the paper