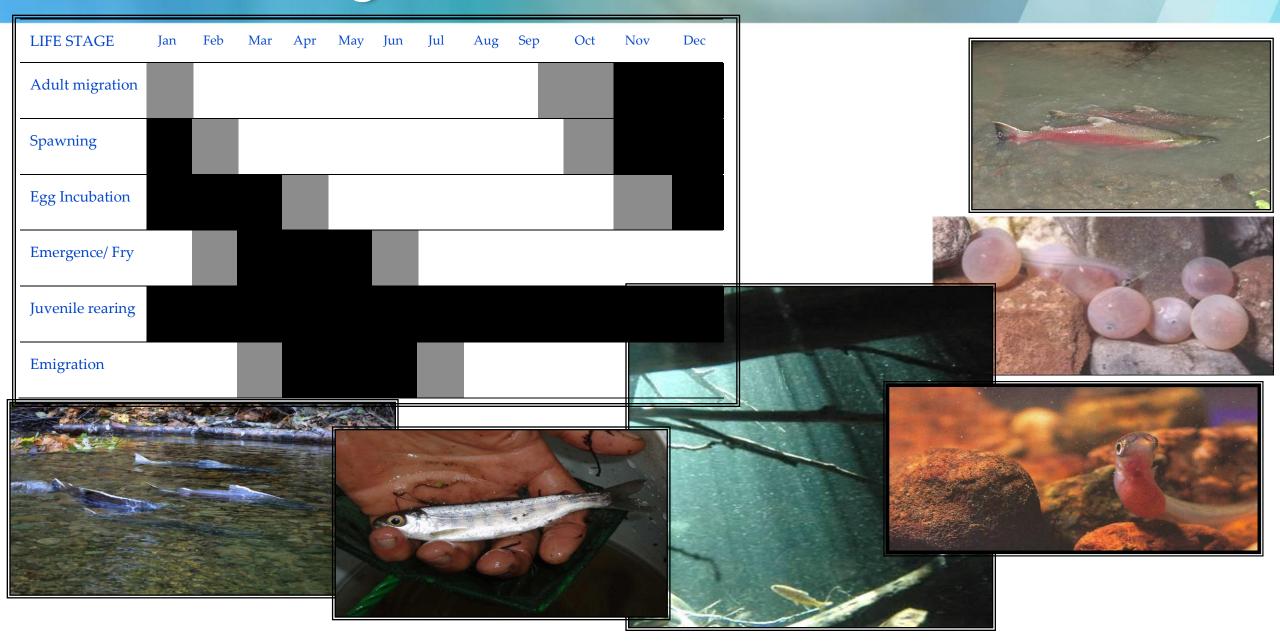

l
- Time series and low frequency
- Vocabulary meanings (ontology)
- Sparse in time, duration, or location



### Data Access and Mining – Time Series Data

- Organize data by its natural dimensions
  - Watershed
  - Stream
  - Data type
  - Time
  - etc
- Select
  - Aggregations yearly, monthly, stream, etc
  - Filters watershed, years,
- Search for specific characteristics
- Browse and display data in the way that makes sense to the viewer



### Data Analysis Infrastructure For Time Series Data

Distributed Data

Sets



**Environmental Data Server** 

#### Non-Time Series Data

- One-time or infrequent event information
- Approximate measurements
- Raster images
- Photographs
- Video
- GIS information and shape files
- Model output









## Salmon Lifestages - Different Conditions



#### A Start on this Issue

- Mashups
  - Browsing in a geographic view
  - Overlays of rasters
  - Popups with data
- Geographic Information System (GIS)
  - Connection to time series data
  - Operate in a geographic tool







## Synthesis Challenge

- Find the data needed Agency sites, individual researchers, networks, . . .
- Convert it to a format and units appropriate to the analysis
- Interpolate in space or time as needed
- Gap fill and quality assess
- Understand appropriate use and limitations
- Perform the analysis
- Gather all the 'fair-use' criteria and acknowledgments
- Publish the paper



## Acknowledging Data Sources (KRIS Data)

Account N. B. (87), Onto Cred (Sig halfs inhusery project and histogradianess survey report, 31 July 1873, U.S. Experiment of the Exercit Exec