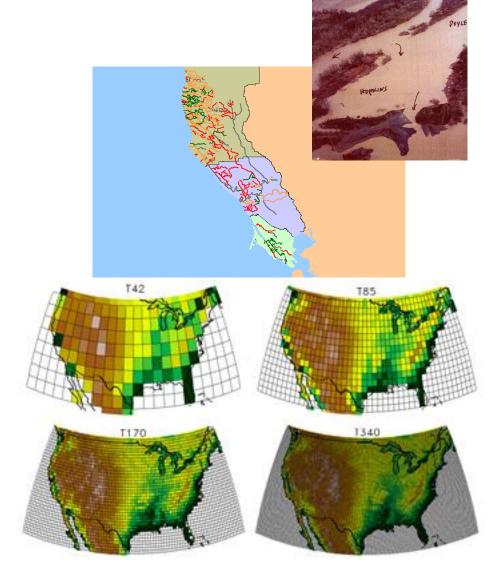

## Data Synthesis – The Challenge of Bringing it all Together

USGS stream gauges
Coho presence/absence data
MODIS evapotranspiration
Cross section locations
Samples from 1997
Stream temperature gauges
Water system
Obstructions and other
Human activities